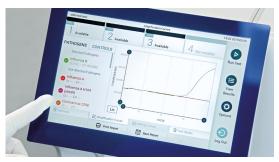

RESULTS

IVD tests on IVD platforms in clinical laboratories deliver results in 1-4 hours e.g. of laboratory results display