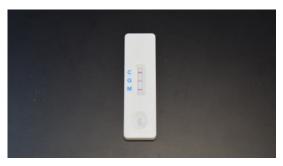

Results from a rapid Point-of-Care test with no instrument can be delivered in 5-30 minutes

IVD INSTRUMENT-LESS POINT-OF-CARE SAMPLE

From manufacturing of sample collection devices used by clinicians, testing platforms used by laboratories small and large, and rapid point-of-care tests and platforms, IVD manufacturers are delivering COVID-19 testing.