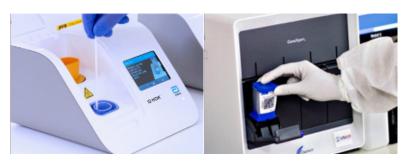

# IVD POINT-OF-CARE

**IVD Point-of-Care instruments.** used in doctors' offices and emergency rooms, can run tests rapidly and almost anywhere.

RESULTS

RESULTS

IVD Point-of-Care tests can deliver results in 5–45 minutes